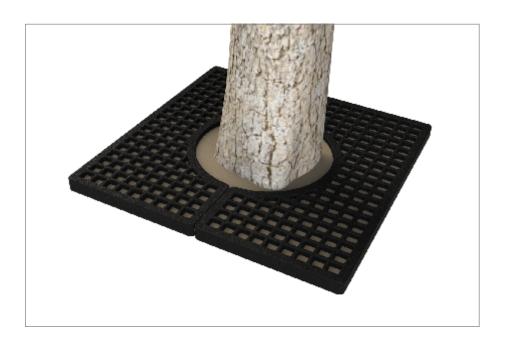

## Tree Grille | ASF 331 Recycled Cast Iron Tree Grille

**Material:** 

100% recycled engineering grade 250 cast iron as standard. Also available in any grade of recycled ductile cast iron

**Standard Finish:** 