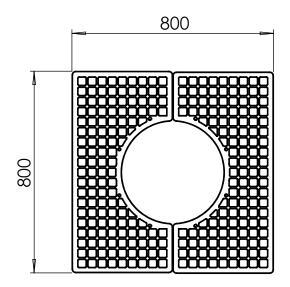

## Tree Grille | ASF 331 Recycled Cast Iron Tree Grille

**Material:** 

100% recycled engineering grade 250 cast iron as standard. Also available in any grade of recycled ductile cast iron

**Standard Finish:** 